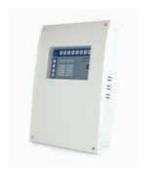

The Fire Alarm Control Panel - FIREWALL - combines the best technology with the elegant design, with a simple and intuitive interface, for the prevention and detection of fires.

The FIREWALL complies with EN-54, offering high safety standards.

- Models of 2, 4, 8 and 16 zones, up to 32 detectors per zone.
- Smart and automatic zones.
- 'Day Mode' function allows to avoid false alarms.
- Powered through a unique battery of 12VDC / 7Ah.
- Auxiliary outputs per zone.
- Up to 2 programmable relays.
- Output supply of 24 VDC up to 500 mA.
- Siren alarm output up to 500 mA.

## Advantages

- Certification EN54-2/-4 (CPR)
- Elegant design
- Simple and intuitive interface with access by code or key
- Flush and surface mount
- Low consumption
- Only one battery
- Benefit in insurances
- Sustainable product
- RoHS compliant
- After sale support fast and professional