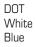

#### Standard Colors:

ARC Red Red

Other combinations on request:

ARC Green Yellow

ARC Light blue Ocean blue

DOT White Red

ARC Black Red

And many other possibilities.