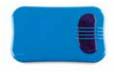

# **THUNDER**

Front DOT horizontal

Front ARC horizontal

Front DOT vertical

Front ARC vertical

Lateral DOT

Lateral ARC

Perspective DOT

#### Standard Colors:

ARC Red Red

Other combinations on request:

ARC Green Yellow

ARC Light blue Ocean blue

DOT White Red

ARC Black Red

And many other possibilities.