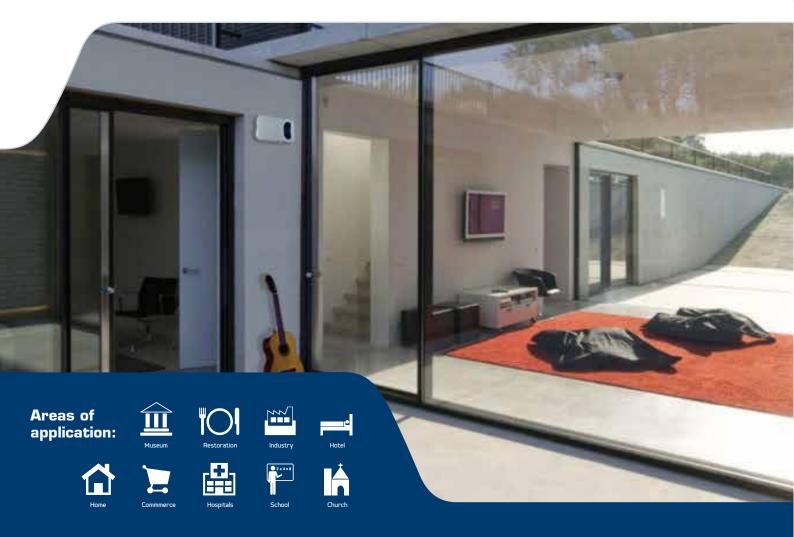

## **OUTDOOR SIREN ALARM**

The warning signs have always been used to trigger reactions that can save lives and private property. The Outdoor Sirens Alarm THUNDER were designed to act at security level, producing audible signalization either for intrusion or fire systems.

In compliance with EN54-3 and EN50131 standards, THUNDER Sirens provide an audible and effective alarm to protect your home or business.

Its peculiar design was inspired in the Portuguese guitar, presenting in two distinctive models: ARC and DOT.