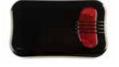

In compliance with EN54-3 and EN50131 standards, THUNDER Sirens provide an audible and effective alarm to protect your home or business.

Its peculiar design was inspired in the Portuguese guitar, presenting in two distinctive models: ARC and DOT.

#### Main Characteristics

- Fire alarm or intrusion functionality
- Models in ARC or DOT
- Vertical or horizontal mounting
- Different colors
- Duration of the audible alarm configurable
- Protection against sabotage
- Elegant and modern design, with a range of customizable colors

#### Standard Colors:

ARC Red Red

Other combinations on request:

ARC Green Yellow

ARC Light blue Ocean blue

DOT White Red

ARC Black Red

And many other possibilities.