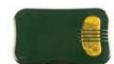

# **THUNDER**

Front DOT horizontal

Front ARC horizontal

Front DOT vertical

Front ARC vertical

Lateral DOT

Lateral ARC

Perspective DOT

#### Standard Colors:

ARC Red Red

Other combinations on request:

ARC Green Yellow

ARC Light blue Ocean blue

DOT White Red

ARC Black Red

And many other possibilities.